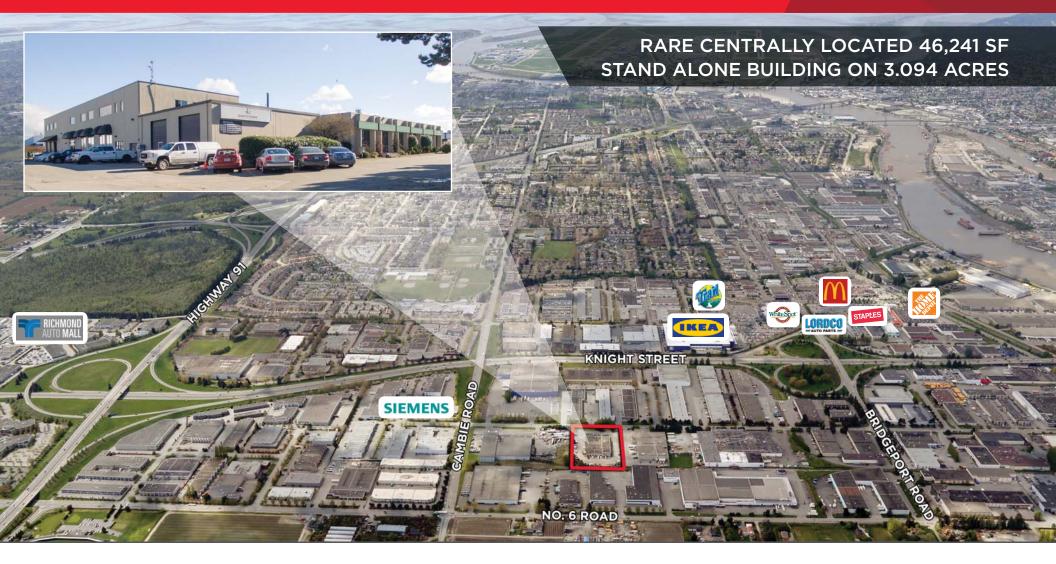

# **46,241 SQUARE FOOT BUILDING** WITH A UNIQUE OFFICE/WAREHOUSE CONFIGURATION

### LOCATION

Centrally located just north of Cambie Road and Viking Way in North Richmond the subject property offers easy access via Bridgeport Road, Cambie Road and No. 6 Road. This location provides convenient access to the Vancouver International Airport, Highway 99, and the East/West Connector (Highway 91) linking Richmond with Vancouver, Burnaby, Delta, New Westminster, and Surrey.

#### **OPPORTUNITY**

To lease a rarely available low site coverage property that offers 3.094 acres with 46,241 square feet of building. This property offers a great deal of flexibility with its office/warehouse configuration along with loading on 3 sides of the facility. This property offers a tenant a very strong corporate image and identity.