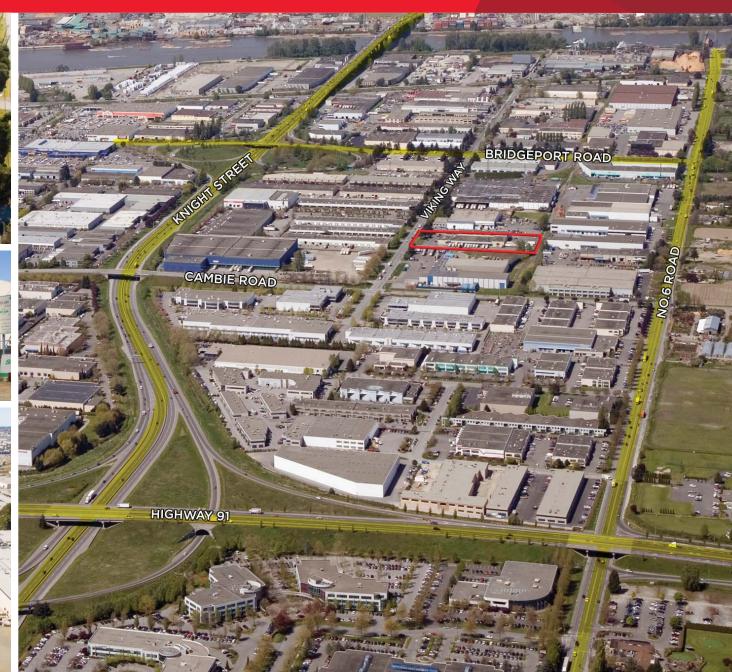

### LOCATION

Centrally located just north of Cambie Road and Viking Way in North Richmond the subject property offers easy access via Bridgeport Road, Cambie Road and No. 6 Road. This location provides convenient access to the Vancouver International Airport, Highway 99, and the East/West Connector (Highway 91) linking Richmond with Vancouver, Burnaby, Delta, New Westminster, and Surrey.

#### **OPPORTUNITY**

To lease a rarely available low site coverage property that offers 3.094 acres with 46,241 square feet of building. This property offers a great deal of flexibility with its office/warehouse configuration along with loading on 3 sides of the facility. This property offers a tenant a very strong corporate image and identity.