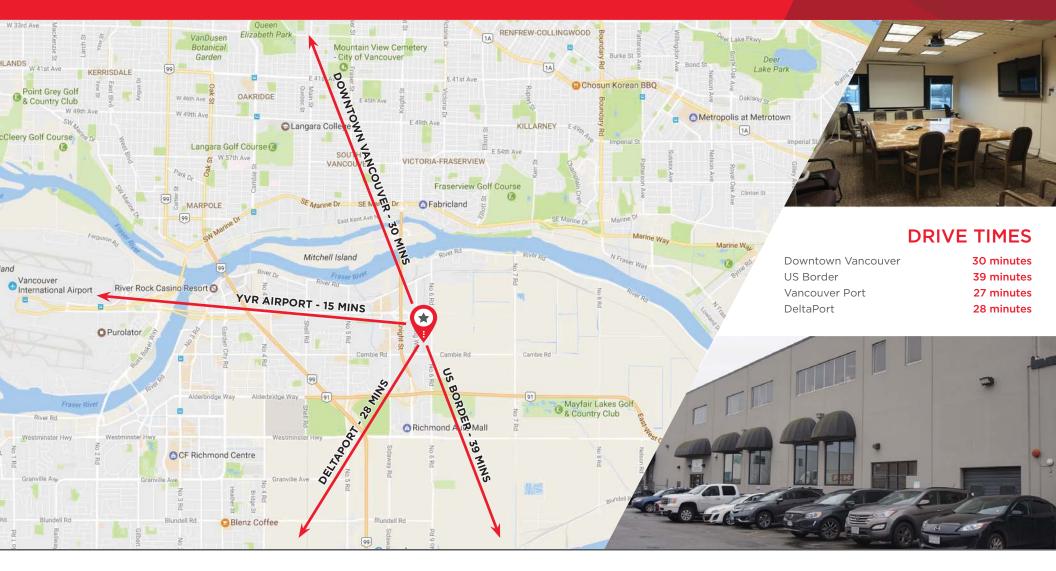

### LOCATION

Centrally located just north of Cambie Road and Viking Way in North Richmond the subject property offers easy access via Bridgeport Road, Cambie Road and No. 6 Road. This location provides convenient access to the Vancouver International Airport, Highway 99, and the East/West Connector (Highway 91) linking Richmond with Vancouver, Burnaby, Delta, New Westminster, and Surrey.