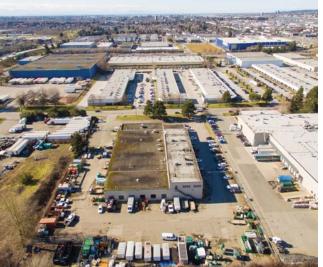

### LOCATION

Centrally located just north of Cambie Road and Viking Way in North Richmond the subject property offers easy access via Bridgeport Road, Cambie Road and No. 6 Road. This location provides convenient access to the Vancouver International Airport, Highway 99, and the East/West Connector (Highway 91) linking Richmond with Vancouver, Burnaby, Delta, New Westminster, and Surrey.

#### **OPPORTUNITY**

To lease a rarely available low site coverage property that offers 3.094 acres with 46,241 square feet of building. This property offers a great deal of flexibility with its office/warehouse configuration along with loading on 3 sides of the facility. This property offers a tenant a very strong corporate image and identity.

#### **FEATURES**

- Significant additional rear yard area
- Mixture of open work spaces and private offices
- Professionally appointed office areas
- 3 dock level loading doors
- 16 high cube van level loading doors
- 3 grade level loading doors
- Ceiling heights between 13' to 16' in the warehouse areas
- Heavy power, 3-phase (400 Amp/480 Volts)\*\*
- Excellent exposure to Viking Way
- On transit (bus route 405 to Brighouse Station)