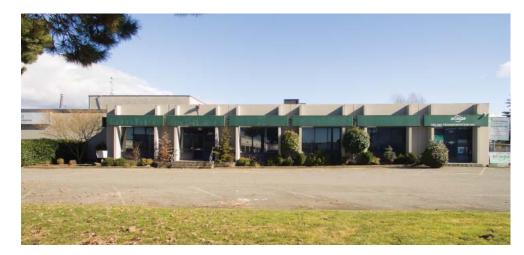

#### **OPPORTUNITY**

To lease a rarely available low site coverage property that offers 3.094 acres with 46,241 square feet of building. This property offers a great deal of flexibility with its office/warehouse configuration along with loading on 3 sides of the facility. This property offers a tenant a very strong corporate image and identity.

#### **FEATURES**

- Significant additional rear yard area
- Mixture of open work spaces and private offices
- Professionally appointed office areas
- 3 dock level loading doors
- 16 high cube van level loading doors
- 3 grade level loading doors
- Ceiling heights between 13' to 16' in the warehouse areas
- Heavy power, 3-phase (400 Amp/480 Volts)\*\*
- Excellent exposure to Viking Way
- On transit (bus route 405 to Brighouse Station)