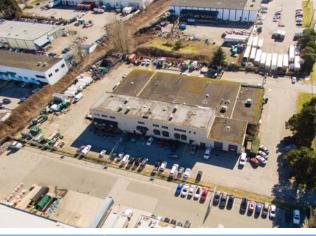

#### **OPPORTUNITY**

To lease a rarely available low site coverage property that offers 3.094 acres with 46,241 square feet of building. This property offers a great deal of flexibility with its office/warehouse configuration along with loading on 3 sides of the facility. This property offers a tenant a very strong corporate image and identity.

#### **FEATURES**

- Significant additional rear yard area
- Mixture of open work spaces and private offices
- Professionally appointed office areas
- 3 dock level loading doors
- 16 high cube van level loading doors
- 3 grade level loading doors
- Ceiling heights between 13' to 16' in the warehouse areas
- Heavy power, 3-phase (400 Amp/480 Volts)\*\*
- Excellent exposure to Viking Way
- On transit (bus route 405 to Brighouse Station)