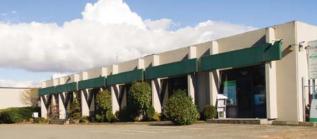

#### **OPPORTUNITY**

To lease a rarely available low site coverage property that offers 3.094 acres with 46,241 square feet of building. This property offers a great deal of flexibility with its office/warehouse configuration along with loading on 3 sides of the facility. This property offers a tenant a very strong corporate image and identity.

#### **FEATURES**

- Significant additional rear yard area
- Mixture of open work spaces and private offices
- Professionally appointed office areas
- 3 dock level loading doors
- 16 high cube van level loading doors
- 3 grade level loading doors
- Ceiling heights between 13' to 16' in the warehouse areas
- Heavy power, 3-phase (400 Amp/480 Volts)\*\*
- Excellent exposure to Viking Way
- On transit (bus route 405 to Brighouse Station)