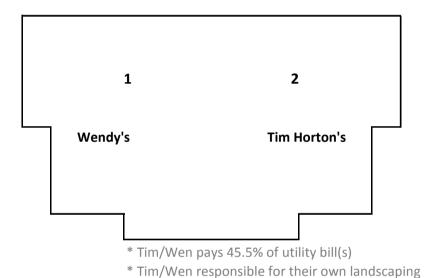

19875 96th Avenue

\*Mohawk pays 19.23% of utility bills

19889 96th Avenue

7 Mohawk

15 D & B Contracting A/C up 14 Vacant Pak 13 1 floor Mail 12 Stat 1 floor Copies mezzanine 10/11 **Fitness** ncluded Challenge in lease A/C mezzanine **not** included EnerJuice in lease **Budget Brake &** Backflow Muffler Testing \* Roof is EPDM Membrane and needs to be covered by